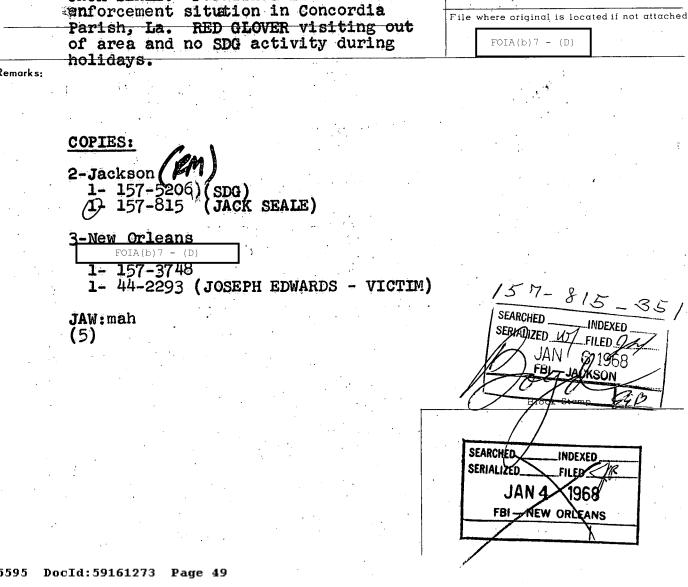

7 - Iackson
FOIA(b) 7 - (D)
(1 - 157-OKKKK)
(1 - 157-ERNEST GILBERT)
(1 - 157-815, JACK SEALE)
(1 - 157-JIMMY KING)
(1 - 157-HARRY KELLEY)
(1 - 157-ASA CARTER)

SEARCHED JINDEXED SERIALIZED FILED P
FEB 12 1968
FBI-JACKSON
Day 1