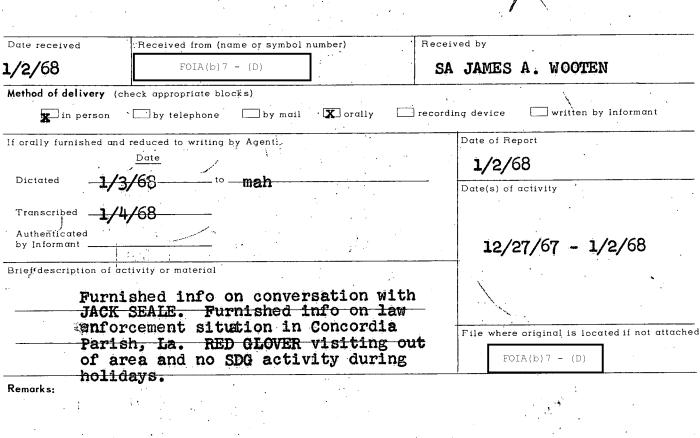

5595 DocId:59161273 Page 10

| Date received              | Received from (name or sy     | rmbol number) |               | ved by<br>THOMPSON BERRY WEBB &               |
|----------------------------|-------------------------------|---------------|---------------|-----------------------------------------------|
| 2/7/68                     | FOIA(b)7 - (D)                |               |               | BENJAMIN F. GRAVES                            |
| Method of delivery (       | check appropriate blocks)     |               |               |                                               |
| [X] in person              | by telephone by               | mail X orally | recordi       | ng device written by Informant                |
|                            | d reduced to writing by Agent |               | / / /         | Date of Report                                |
| Dictated                   | /9/68 to Conn                 | ie M. Bagwell | <u>(m</u> /b) | 2/7/68   Date(s) of activity                  |
| Transcribed2/              | 12/68                         |               |               |                                               |
| Authenticated by Informant |                               |               |               | 2/3-7/68                                      |
| Brief description of c     | activity or material          |               | • •           |                                               |
| Source fur                 | rnished informati             | on regarding  | ERNEST        |                                               |
| GILBERT, J                 | JACK SEALE, JIMMY             | KING visitin  | 8             | File where original is located if not attache |
| ROBERT FUI                 | LLER in Monroe, L             | a.            |               | FOIA(b)7 - (D)                                |
| Remarks:                   |                               |               |               |                                               |

INFORMATION CONTAINED IN THE ENCLOSED REPORT, IF USED IN A REPORT BEING PREPARED FOR DISSEM-INATION, SHOULD BE SUITABLY PARAPHRASED IN ORDER TO ADEQUATELY PROTECT THE IDENTITY OF THIS INFORMANT.

2 - New Orleans (RM)
(1 - 157-OKA)
(1 - 157-ROBERT FULLER)

7 - Iackson
FOIA(b) 7 - (D)
(1 - 157-OKKKK)
(1 - 157-ERNEST GILBERT)
(1 - 157-815, JACK SEALE)
(1 - 157-JIMMY KING)
(1 - 157-HARRY KELLEY)
(1 - 157-ASA CARTER)

SEARCHED JINDEXED SERIALIZED FILED P
FEB 12 1968
FBI-JACKSON
Day 1