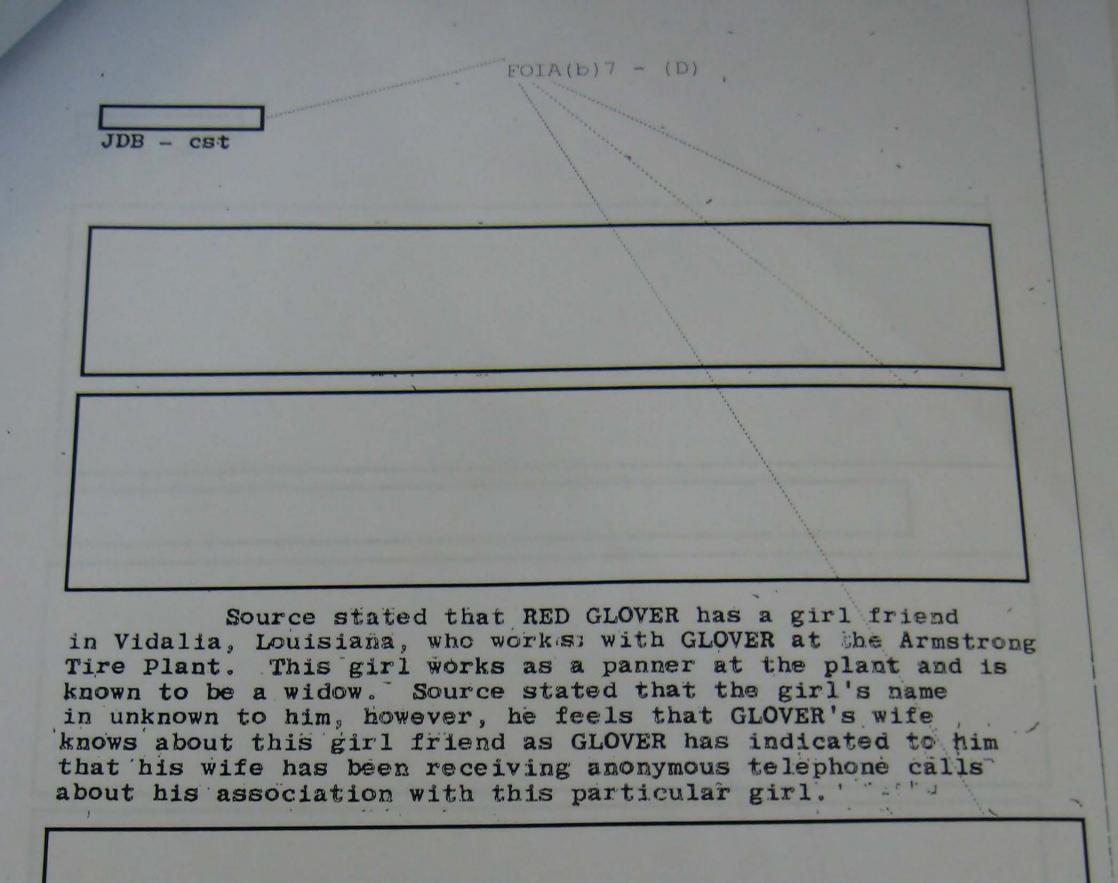

On May 31, 1967, NO T-1 advised that HOLLOWAY recently became very angry over the fact that RALEIGH J. GLOVER and other Klan members from around Vidalia, Louisiana, had recently sold carbines to members of the Ferriday-Clayton OKKKK Unit for \$95.00 after having purchased them for about \$30.00. HOLLOWAY suggested that a new organization be started, excluding GLOVER and some of his associates.

5

Cn

On June 20, 1967, NO T-6 advised that HOLLOWAY him and other Klan members of the Ferriday-Clayton Unit when he sold them carbines at an exorbitant profit. HOLLOWAY stated that he is in favor of expelling GLOVER from the group but that he will go along with whatever the majority want to do.